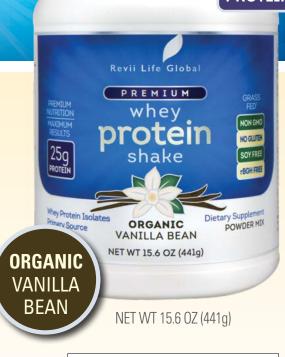

## whey protein vanilla shake

Dietary Supplement

## **CLEAN • NATURAL • PREMIUM**

The all-natural formula with critical nutrients helps provide rapid protein nourishment for body health, metabolism, and muscular strength.

**NON GMO** 

**NO GLUTEN** 

**SOY FREE** 

**rBGH FREE** 

**GRASS FED** 

Revii Life Global Premium Whey Protein Shake is soy free, whey isolate primary-sourced, and free from artificial ingredients. The all-natural formula with critical nutrients provides rapid protein nourishment for body health, metabolism, and muscular strength. There are no artificial flavors, colors or sweeteners. The strong amino acid profile with BCAAs and alutamine represents a premium supplement of whey protein for maximum results.

- SOY FREE
- **GLUTEN FREE**
- NO ARTIFICIAL INGREDIENTS 5.5 GRAMS BCAAS
- NON GMO
- NO ADDED SUGAR
- NO ANTIBIOTICS
- rBGH FREE

- NO ARTIFICIAL SWEETENERS
- KETO FRIENDLY
- 4 GRAMS GLUTAMIC ACID
- 11.5 GRAMS EAAS
- 25 GRAMS PROTEIN PER SERVING