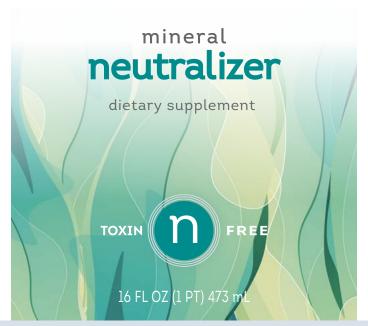

## SUGGESTED USE:

Add 1/2 fl oz to 2 fl oz to a glass of water. Not to exceed 9 fl oz per day. Refrigerate after opening.

Free from toxins.

Fortified with essential minerals.

Ingredients derived from natural plants and minerals.\*

\*THESE STATEMENTS HAVE NOT BEEN EVALUATED BY THE FOOD AND DRUG ADMINISTRATION. THIS PRODUCT IS NOT INTENDED TO DIAGNOSE, TREAT, CURE OR PREVENT ANY DISEASE.

If you are under 18 years of age or if you are pregnant, lactating, taking medication, or have a medical condition, consult your Healthcare Professional before using this product.

NOT TESTED ON ANIMALS

PLEASE RECYCLE THIS CONTAINER

Revii Life Global

## **Supplement Facts**

Serving Size: 2 fl oz Servings Per Container: 8

Magnesium 8 mg

Potassium 140 mg

Amount Per Serving:

Calories 0 Calories from Fat 0

% Daily Value\*
Calcium 20 mg 2%

\*Percent Daily Values are based on a 2,000 calorie diet. Your Daily Values may be higher or lower depending on your calorie needs.

Natural Ingredients: Electrically Engineered Stabilized Oxygenated Water, Potassium, Calcium, Magnesium, Lecithin (Sunflower)

Distributed by: Revii Inc., 9060 Zachary Lane N. Maple Grove, MN 55369 800-442-0993 | myrevii.com